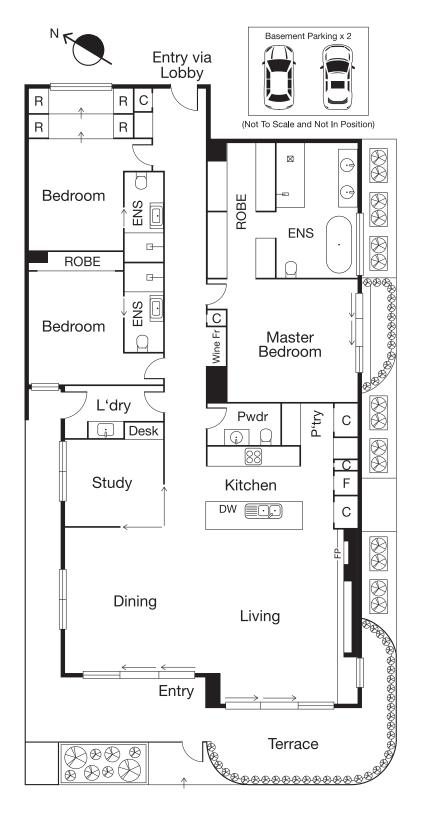

Secure entry off Patterson Place into foyer, with private entry to your apartment. Incredible kitchen with full Miele appliance package, marble benches, integrated fridge/freezer, double wine fridge with ample storage. Full width spacious dining and family room with gas fireplace leads to spacious outdoor terrace facing Montague Street.

Master suite with walk in robes and opulent marble ensuite with free-standing bath, two further bedrooms with ensuite and built-in robes. An individual office and separate laundry with access to side courtyard.

| ⊨ 3 🕒 3    | [떡 1 📿 2                        |                           |
|------------|---------------------------------|---------------------------|
| For Sale   |                                 |                           |
| Inspection | As advertised or by appointment |                           |
| Contact    | Michael Szulc<br>Geoff Cayzer   | 0417 122 809<br>9690 9782 |
| Mel Ref    | 57E1                            |                           |