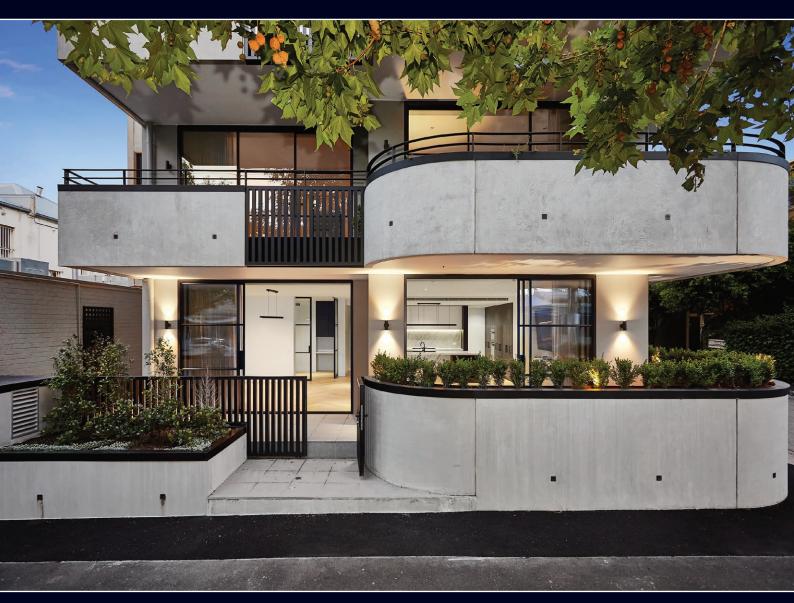

### EXCEPTIONAL IN EVERY WAY

- Ultimate luxury apartment in Melbourne's best lifestyle location
- Basement parking for two side by side cars and storage
- Solid oak floors throughout, pure wool carpets, secure intercom entry, electric remote blinds and cooling/heating

Secure entry off Patterson Place into foyer, with private entry to your apartment. Incredible kitchen with full Miele appliance package, marble benches, integrated fridge/freezer, double wine fridge with ample storage. Full width spacious dining and family room with gas fireplace leads to spacious outdoor terrace facing Montague Street.