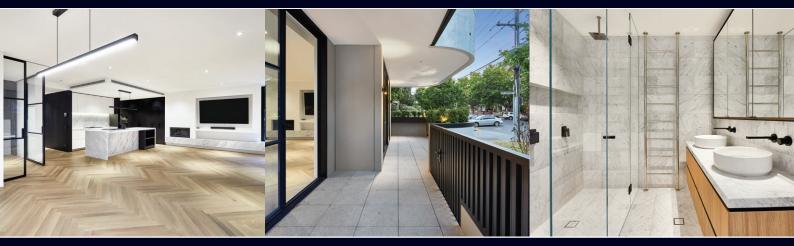

Secure entry off Patterson Place into foyer, with private entry to your apartment. Incredible kitchen with full Miele appliance package, marble benches, integrated fridge/freezer, double wine fridge with ample storage. Full width spacious dining and family room with gas fireplace leads to spacious outdoor terrace facing Montague Street.

Master suite with walk in robes and opulent marble ensuite with free-standing bath, two further bedrooms with ensuite and built-in robes. An individual office and separate laundry with access to side courtyard.